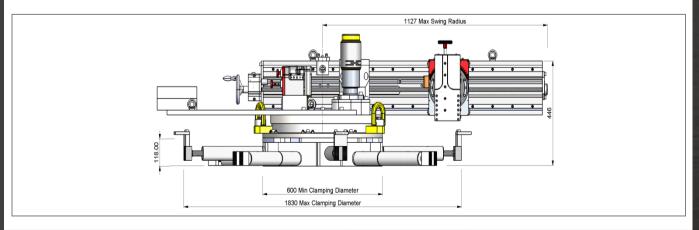

## Flange Facing Machine 24" - 80" (610 - 2000mm)

## High Performance Portable Machines

An internally mounted flange facing machine for all types of flange facing, seal groove machining, weld preparation, counter boring and heat exchanger repair.

- Latest linear technology, to deliver accurate and repeatable machining
- Three speed continuous feed gearbox, for flexible machine operation
- Quick set adjustable jaws, to minimise set-up time
- Swivel powered tool post which supports a wider range of machining applications