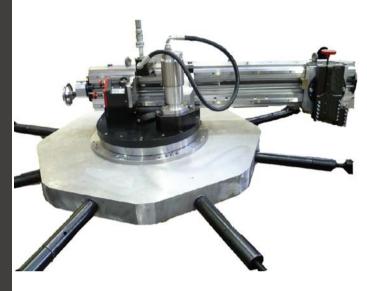

## High Performance Portable Machines

An internally mounted flange facing machine for all types of flange facing, seal groove machining, weld preparation, counter boring and heat exchanger repair.

- Latest linear technology, to deliver accurate and repeatable machining
- Three speed continuous feed gearbox, for flexible machine operation
- Quick set adjustable jaws, to minimise set-up time
- Swivel powered tool post which supports a wider range of machining applications

The LAP2000 machine is supplied complete with toolkit including tools and inserts, air filter lubricator and hose connection, all required mounting base and extensions, storage / shipping box, CE certificate, packing list and manual.