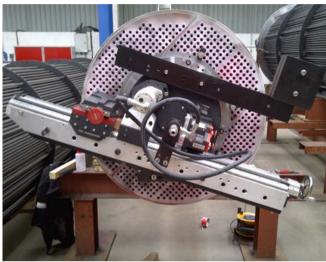

## High Performance Portable Machines

An internally mounted flange facing machine for all types of flange facing, seal groove machining, weld preparation, counter boring and heat exchanger repair.

- Latest linear technology, to deliver accurate and repeatable machining
- Three speed continuous feed gearbox, for flexible machine operation
- Quick set adjustable jaws, to minimise set-up time
- Swivel powered tool post which supports a wider range of machining applications

The LAP2000 machine is supplied complete with toolkit including tools and inserts, air filter lubricator and hose connection, all required mounting base and extensions, storage / shipping box, CE certificate, packing list and manual.