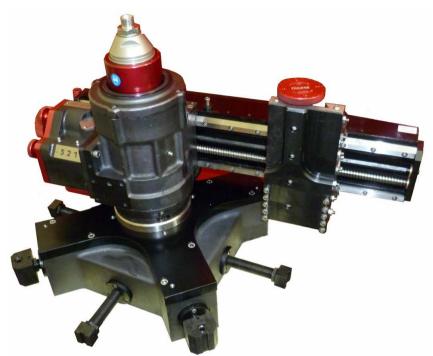

## High Performance Portable Machines

An internally mounted flange facing machine for all types of flange facing, seal groove machining, weld preparation and counter boring.

- Latest linear technology delivering a robust, reliable operation
- Powered 360° tool post for a wider range of machining operations
- Three speed continuous feed gearbox, for gramophone finish
- Quick set adjustable clamping jaws, minimising set up time

The LAP1000 machine is supplied complete with toolkit including tools and inserts, air filter lubricator and hose connection, all required mounting base and extensions, storage / shipping box, CE certificate, packing list and manual.