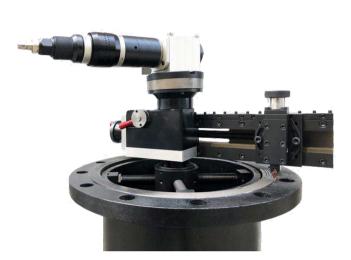

## High Performance Portable Machines

An internally mounted lightweight yet strong flange facing machine for all types of flange facing, seal groove machining, weld prep and counter boring.

- Helical drive for a superior finish
- Swivel tool post for a wider range of machining operations
- Geared continuous groove facing feeds, for gramophone finish (ASME Standard)
- Quick set independent base, minimising set up time