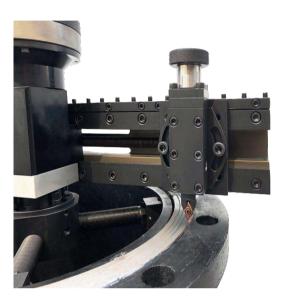

## High Performance Portable Machines

An internally mounted lightweight yet strong flange facing machine for all types of flange facing, seal groove machining, weld prep and counter boring.

- Helical drive for a superior finish
- Swivel tool post for a wider range of machining operations
- Geared continuous groove facing feeds, for gramophone finish (ASME Standard)
- Quick set independent base, minimising set up time