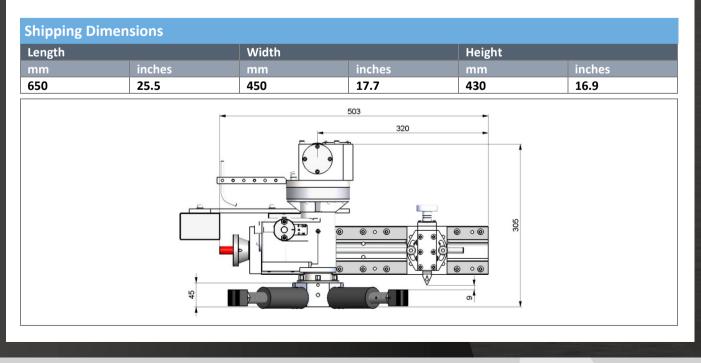

The LAP610 machine is supplied complete with toolkit including tools and inserts, air filter lubricator and hose connection, all required mounting base and extensions, storage / shipping box, CE certificate, packing list and manual.