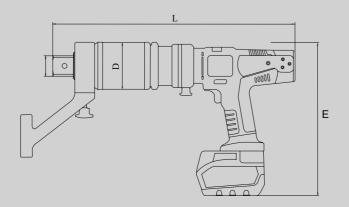

| Description | Torque (Nm) | SQD Size | D (mm) | L (mm) | E (mm) | SPEED (rpm) | WEIGHT (Kg) |
|-------------|-------------|----------|--------|--------|--------|-------------|-------------|
| MK-500      | 500Nm       | 3/4"     | 65     | 420    | 205    | 30          | 5           |
| MK-1000     | 1000Nm      | 3/4"     | 74     | 460    | 205    | 12.2        | 6.5         |
| MK-1600     | 1600Nm      | 1"       | 78.5   | 480    | 205    | 6.3         | 8.2         |
| MK-2000     | 2000Nm      | 1"       | 88     | 500    | 205    | 5.1         | 9.5         |
| MK-3100     | 3100Nm      | 1"       | 113    | 529    | 205    | 2.6         | 14.9        |
| MK-4300     | 4300Nm      | 1-1/2"   | 120    | 539    | 205    | 1.8         | 16.8        |