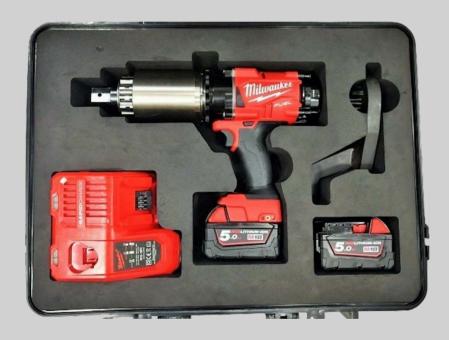

## MK Lithium Battery Torque Gun

- MK Lithium Battery Torque Gun with ergonomic plastic handle
- Complete with MK-BAT Set of Charger (x1) and battery (x2)
- Powerful Torque Gun with a low noise output of less than 80dBA
- Free connecting power handle to gear box, so tool can be rotated 360°
- Has a single speed gearbox, so its light weight and small size makes it easy for the user to operate
- Very suitable for continuous working conditions eg. in production assembly or maintenance
- Accuracy ±5%, Consistency ±3%
- Comes complete with tool box and reaction arm
- Main components are USA made Milwaukee electric driver & German made Planetary gear box