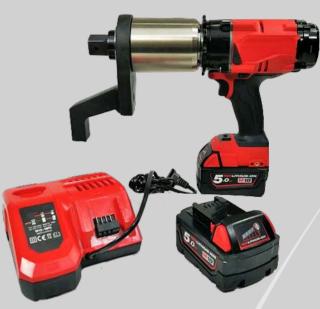

## MK Lithium Battery Torque Gun

- MK Lithium Battery Torque Gun with ergonomic plastic handle
- Complete with MK-BAT Set of Charger (x1) and battery (x2)
- Powerful Torque Gun with a low noise output of less than 80dBA
- Free connecting power handle to gear box, so tool can be rotated 360°
- Has a single speed gearbox, so its light weight and small size makes it easy for the user to operate
- Very suitable for continuous working conditions eg. in production assembly or maintenance
- Accuracy ±5%, Consistency ±3%
- Comes complete with tool box and reaction arm
- Main components are USA made Milwaukee electric driver & German made Planetary gear box