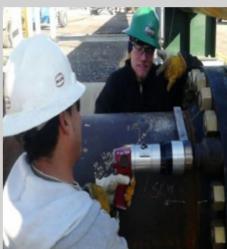

## Single Speed Pneumatic Torque Gun

- LPSW-10 & LPSW-15, have ergonomic plastic handles and run at 6bar, 600L/min
- LPSW-21 to LPSW-100, have aluminum alloy handles and run at 7bar, 800L/min
- A Powerful Torque Gun with a low noise output of less than 80dBA
- Free connecting power handle to gear box, so tool can rotate 360°
- Has a single speed gearbox, so its light weight and small size makes it easy for the user to operate
- Very suitable for continuous working conditions eg. in Production, Assembly or Maintenance. Accuracy ±5%, Consistency ±3%