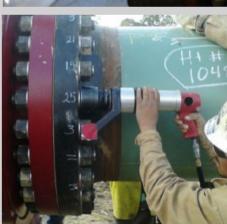

## Single Speed Pneumatic Torque Gun

- LPSW-10 & LPSW-15, have ergonomic plastic handles and run at 6bar, 600L/min
- LPSW-21 to LPSW-100, have aluminum alloy handles and run at 7bar, 800L/min
- A Powerful Torque Gun with a low noise output of less than 80dBA
- Free connecting power handle to gear box, so tool can rotate 360°
- Has a single speed gearbox, so its light weight and small size makes it easy for the user to operate
- Very suitable for continuous working conditions eg. in Production, Assembly or Maintenance. Accuracy ±5%, Consistency ±3%