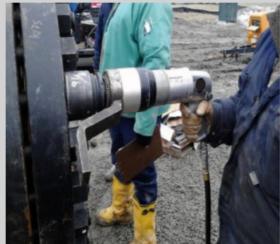

## Single Speed Pneumatic Torque Gun

- LPSW-10 & LPSW-15, have ergonomic plastic handles and run at 6bar, 600L/min
- LPSW-21 to LPSW-100, have aluminum alloy handles and run at 7bar, 800L/min
- A Powerful Torque Gun with a low noise output of less than 80dBA
- Free connecting power handle to gear box, so tool can rotate 360°
- Has a single speed gearbox, so its light weight and small size makes it easy for the user to operate
- Very suitable for continuous working conditions eg. in Production, Assembly or Maintenance. Accuracy ±5%, Consistency ±3%