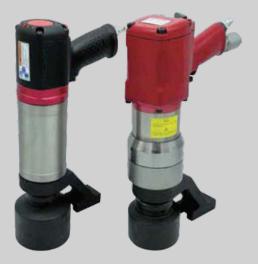

## Single Speed Pneumatic Torque Gun

- LPSW-10 & LPSW-15, have ergonomic plastic handles and run at 6bar, 600L/min
- LPSW-21 to LPSW-100, have aluminum alloy handles and run at 7bar, 800L/min
- A Powerful Torque Gun with a low noise output of less than 80dBA
- Free connecting power handle to gear box, so tool can rotate 360°
- Has a single speed gearbox, so its light weight and small size makes it easy for the user to operate
- Very suitable for continuous working conditions eg. in Production, Assembly or Maintenance. Accuracy ±5%, Consistency ±3%

| Description | Torque (Nm) | SQD Size | D (mm) | L (mm) | E (mm) | SPEED (rpm) | WEIGHT (Kg) |
|-------------|-------------|----------|--------|--------|--------|-------------|-------------|
| LPSW-10     | 142~939     | 3/4"     | 75     | 324    | 172    | 28          | 4.9         |
| LPSW-15     | 200~1550    | 1"       | 77     | 358    | 172    | 20          | 5.9         |
| LPSW-21     | 266~2050    | 1"       | 81     | 393    | 172    | 6           | 7.5         |
| LPSW-28     | 500~3100    | 1"       | 81     | 393    | 172    | 6           | 7.5         |
| LPSW-39     | 600~4300    | 1-1/2"   | 88     | 411    | 172    | 4.1         | 8.9         |
| LPSW-58     | 800~6200    | 1-1/2"   | 113    | 439    | 172    | 3.8         | 14.8        |
| LPSW-80     | 940~8300    | 1-1/2"   | 120    | 451    | 172    | 1.2         | 16          |
| LPSW-100    | 1600~10100  | 1-1/2"   | 128    | 463    | 172    | 1.4         | 18.8        |