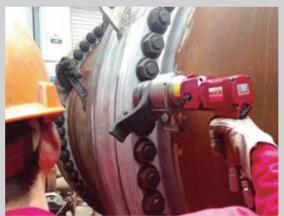

## Single Speed Pneumatic Torque Gun

- LPSW-10 & LPSW-15, have ergonomic plastic handles and run at 6bar, 600L/min
- LPSW-21 to LPSW-100, have aluminum alloy handles and run at 7bar, 800L/min
- A Powerful Torque Gun with a low noise output of less than 80dBA
- Free connecting power handle to gear box, so tool can rotate 360°
- Has a single speed gearbox, so its light weight and small size makes it easy for the user to operate
- Very suitable for continuous working conditions eg. in Production, Assembly or Maintenance. Accuracy ±5%, Consistency ±3%