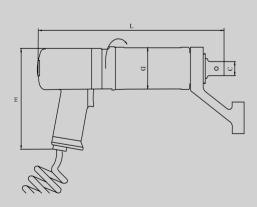

## Single Speed Pneumatic Torque Gun

- LPSW-10 & LPSW-15, have ergonomic plastic handles and run at 6bar, 600L/min
- LPSW-21 to LPSW-100, have aluminum alloy handles and run at 7bar, 800L/min
- A Powerful Torque Gun with a low noise output of less than 80dBA
- Free connecting power handle to gear box, so tool can rotate 360°
- Has a single speed gearbox, so its light weight and small size makes it easy for the user to operate
- Very suitable for continuous working conditions eg. in Production, Assembly or Maintenance. Accuracy ±5%, Consistency ±3%

| Description | Torque (Nm) | SQD Size | D (mm) | L (mm) | E (mm) | SPEED (rpm) | WEIGHT (Kg) |
|-------------|-------------|----------|--------|--------|--------|-------------|-------------|
| LPSW-10     | 142~939     | 3/4"     | 75     | 324    | 172    | 28          | 4.9         |
| LPSW-15     | 200~1550    | 1"       | 77     | 358    | 172    | 20          | 5.9         |
| LPSW-21     | 266~2050    | 1"       | 81     | 393    | 172    | 6           | 7.5         |
| LPSW-28     | 500~3100    | 1"       | 81     | 393    | 172    | 6           | 7.5         |
| LPSW-39     | 600~4300    | 1-1/2"   | 88     | 411    | 172    | 4.1         | 8.9         |
| LPSW-58     | 800~6200    | 1-1/2"   | 113    | 439    | 172    | 3.8         | 14.8        |
| LPSW-80     | 940~8300    | 1-1/2"   | 120    | 451    | 172    | 1.2         | 16          |
| LPSW-100    | 1600~10100  | 1-1/2"   | 128    | 463    | 172    | 1.4         | 18.8        |