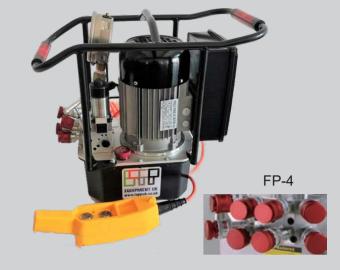

### LAPP3 Electric Pump

- Compact three-stage pump
- The Single valve block can be replaced by component FP-4, thereby allowing 4 Tools to be driven simultaneously
- · Three stage induction motor driven so brush-less
- Oil cooler, supporting continuous operation with steel frame
- 4" diameter gauge, aluminum oil tank with oil level indicator
- Variable pressure adjustment between 1,000 to 10,000 psi
- Designed for continuous operation

| Model                  | LAPP3-2            | LAPP3-4               |
|------------------------|--------------------|-----------------------|
| Working pressure       | 10000 Psi          | 10000 Psi             |
| Drive                  | Electric           | Electric              |
| Voltage                | 220~230 V / 50 Hz  | 220~230 V / 50 Hz     |
| Power (HP)             | 1.5                | 1.5                   |
| Tank capacity (Gallon) | 1.45               | 1.45                  |
| Flow rate (cu.in/min)  | 335.5/85.4/42.7    | 335.5/85.4/42.7       |
| Oil cooler             | Yes                | Yes                   |
| Weight ( lbs )         | 59                 | 62                    |
| Oil outputs            | 4 x 1/4" NPT 17.52 | 8 x 1/4" NPT          |
| LxWxH ( inch )         | X 11.97X 16.77     | 18.15 X 11.97 X 16.77 |