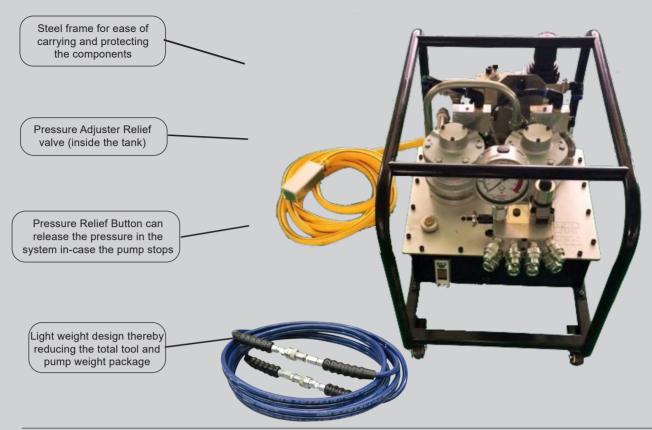

### LAPP3 Electric Pump

- Compact three-stage pump
- The Single valve block can be replaced by component FP-4, thereby allowing 4 Tools to be driven simultaneously
- · Three stage induction motor driven so brush-less
- Oil cooler, supporting continuous operation with steel frame
- 4" diameter gauge, aluminum oil tank with oil level indicator
- Variable pressure adjustment between 1,000 to 10,000 psi
- Designed for continuous operation

# LAPP4 Pneumatic Pump

- Compact three-stage pump
- The Single valve block can be replaced by component FP-4, thereby allowing 4 Tools to be driven simultaneously
- Three stage air motor driven
- Oil cooler, supporting continuous operation with steel frame
- 4" diameter gauge, aluminum oil tank with oil level indicator
- Variable pressure adjustment between 1,000 to 10,000 psi
- · Designed for continuous operation

- Use with input air from 80 to 100 Psi
- Three stage, compact design
- Applicable for both one or four wrenches
- Aluminum oil tank with oil level gauge
- 4" diameter pressure gauge
- Variable pressure adjustment between 1,000 to 10,000 psi
- The Single valve block can be replaced by component FP-4, thereby allowing 4 Tools to be driven simultaneously