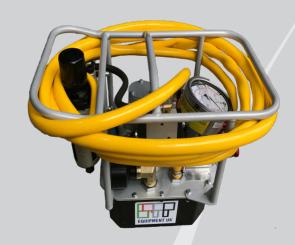

### LAPP3 Electric Pump

- Compact three-stage pump
- The Single valve block can be replaced by component FP-4, thereby allowing 4 Tools to be driven simultaneously
- · Three stage induction motor driven so brush-less
- Oil cooler, supporting continuous operation with steel frame
- 4" diameter gauge, aluminum oil tank with oil level indicator
- Variable pressure adjustment between 1,000 to 10,000 psi
- Designed for continuous operation

# LAPP4 Pneumatic Pump

- Compact three-stage pump
- The Single valve block can be replaced by component FP-4, thereby allowing 4 Tools to be driven simultaneously
- Three stage air motor driven
- Oil cooler, supporting continuous operation with steel frame
- 4" diameter gauge, aluminum oil tank with oil level indicator
- Variable pressure adjustment between 1,000 to 10,000 psi
- · Designed for continuous operation

- Use with input air from 80 to 100 Psi
- Three stage, compact design
- Applicable for both one or four wrenches
- Aluminum oil tank with oil level gauge
- 4" diameter pressure gauge
- Variable pressure adjustment between 1,000 to 10,000 psi
- The Single valve block can be replaced by component FP-4, thereby allowing 4 Tools to be driven simultaneously