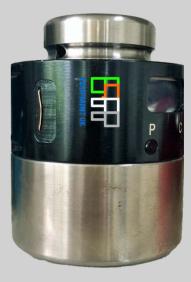

## **TS Transducer Socket**

- TS Transducer Torque Socket with Blue tooth and software included
- Peak and Continuous Torge measurement option
- Can be used with a Hand Clicker Style or Hydraulic Torque Wrench
- Black anodizing coating for corrosion protection
- Comes as a Plug & Play system
- Accuracy ±3%, Consistency ±1%
- Comes complete with carry case
- Piezoelectric transducer torque control system with LCD display