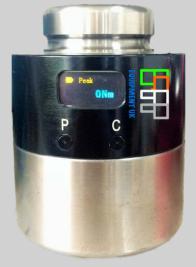

## **TS Transducer Socket**

- TS Transducer Torque Socket with Blue tooth and software included
- Peak and Continuous Torge measurement option
- Can be used with a Hand Clicker Style or Hydraulic Torque Wrench
- Black anodizing coating for corrosion protection
- Comes as a Plug & Play system
- Accuracy ±3%, Consistency ±1%
- Comes complete with carry case
- Piezoelectric transducer torque control system with LCD display