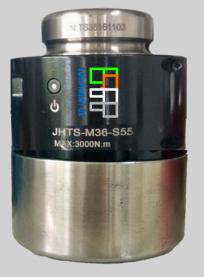

## **TS Transducer Socket**

- TS Transducer Torque Socket with Blue tooth and software included
- Peak and Continuous Torge measurement option
- Can be used with a Hand Clicker Style or Hydraulic Torque Wrench
- Black anodizing coating for corrosion protection
- Comes as a Plug & Play system
- Accuracy ±3%, Consistency ±1%
- Comes complete with carry case
- Piezoelectric transducer torque control system with LCD display